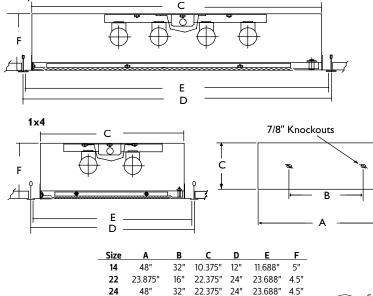

#### **Dimensions** 2x2, 2x4

#### Installation

- Housing to fit 1" or 1-1/2" grid ceilings. Support above plenum by others.
- Flattened 7/8" knockouts in top and ends of housing.