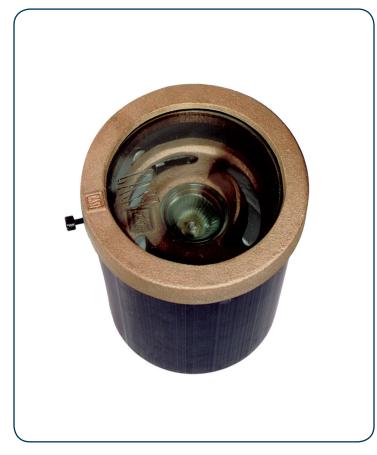

## LANDSCAPE<sup>®</sup> Old world craftsmanship...tomorrow's technology<sup>®</sup>

This rugged well light features a solid bronze and stainless steel interior that houses the versatile

Stainless steel gimbal ring with superior

Two options – solid bronze grate or solid bronze ring with convex borosilicate lens

Pre-wired with 25' tin-coated No-Ox<sup>®</sup> marine

Suitable for applications where a below-grade fixture is required, such as in turf or hardscaped

**Description:**-

MR-16 lamp. Features: -

adjustability

High-temp socket

Spider Splice<sup>®</sup> ready

grade wire

Uses:-

areas.

Solid bronze lamp housing

### **CAST MR-16 Well Light - Rugged and Versatile**

Two options: CWLMR16 (with ring and lens – shown) CWLMR16G (with grate)

### **Construction:-**

Solid bronze lamp housing; PVC external housing; stainless steel gimbal ring; 25' tin-coated #16-2 No-Ox<sup>®</sup> marine-grade wire.

### Dimensions: -

5.5" diameter" x 8.0" tall

#### Specifications:-

Lamp: 12v MR-16 (50w max.) Lamp not included.