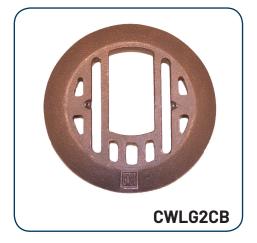

#### CWLG2CB: -

A 6.75" diameter solid bronze grate that secures to the well light housing using a 3-32 hex head cup point screw with a 10/24 thread X 1-1/4" long. The opening in the middle allows for optimal light output and measures: 3 1/8" x 15/8". This application should be used with the MR-16 well lights and LED Ground Lights.