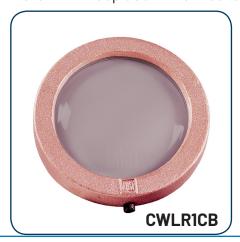

#### CWLR1CB:

A 5.5" diameter solid bronze ring, which includes a 5.25" convex pyrex glass lens (XCG538) and secures to well light housing with 2 stainless thumb screws. This is for use in non-traffic areas, such as planting beds, where it will keep debris from building up inside the well light.