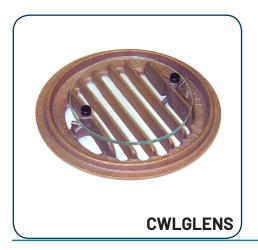

This is an optional application to be used with the CWLG1CB and CWLG2CB. This is a flat glass, 4.35" in diameter (XCGGL) that secures to the underside of the grate using (2) 8-32 screws with nylon washers, included with purchase. The use of the CWLGLENS can help prevent the buildup of debris within the well light.