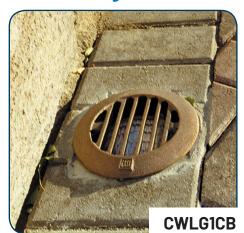

#### CWLG1CB:

A 6.75" diameter solid bronze grate that secures to the well light housing using a 3-32 hex head cup point screw with a 10/24 thread X 1-1/4" long. This application should be used in the areas where well lights will be exposed to traffic.