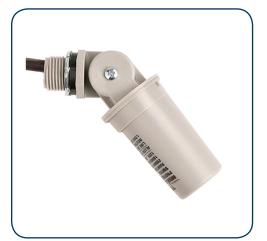

## **CAST Photocells** (CTPC, E1CTPC, CTRPC)

## CAST Photocells - Day/Night Sensored for automatic ON/OFF

## **Description:**

When a CAST Photocell is plugged into you transformer it will turn on at dusk and it will turn off at day break. By the addition of a time clock this on/off cycle can be modified, so your lights will always turn on at dusk and turn off at a desired time at night, like 11:00PM. The CTRPC comes with a 15 foot lead wire, for remote mounting when your transformer is installed where it is not exposed to naturally daylight.

## Features:-

- Quick-connect to transformer photo cell plug •
- Locking ring and nut secures unit to knock out opening on transformer
- Adjustable knuckle for aiming
- 1/2" stem
- Lead wire: CTPC 7 inches, CTRPC 15 feet
- The CTRPC includes stainless steel mounting bracket and screws