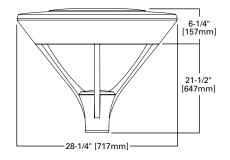

#### **PRODUCT FEATURES**

- Die-cast aluminum housing and door
- Choice of thirteen optical distributions optics featuring quick disconnects
- Base casting slip fits over a standard 3" OD tenon with integrated tenon stop for ease of installation.
- · Wall, single and dual-mount configurations available
- · Integrated stand-alone and connected control solutions available