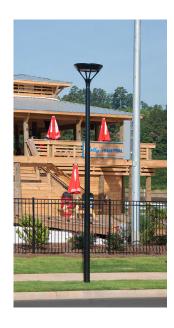

## Simple Geometric Form. Harmonized Site Design.

The simple geometric form of Mesa allows it to adapt to either contemporary or traditional architectural settings. Available in single or twin pole mount configurations with optional wall mounting capability, Mesa mounting options allow for harmonized site design whether at the entryway or in the parking lot. UL and cUL listed for use in wet locations.