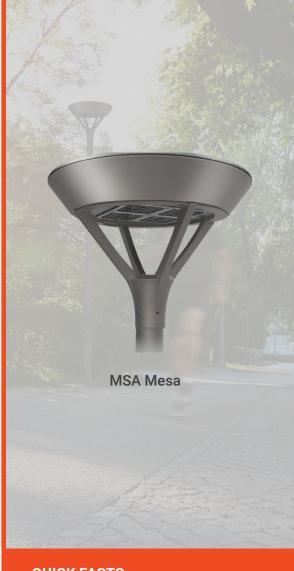

# Invue **MSA Mesa**

## Simple Geometric Form. Harmonized Site Design.

The simple geometric form of Mesa allows it to adapt to either contemporary or traditional architectural settings. Available in single or twin pole mount configurations with optional wall mounting capability, Mesa mounting options allow for harmonized site design whether at the entryway or in the parking lot. UL and cUL listed for use in wet locations.