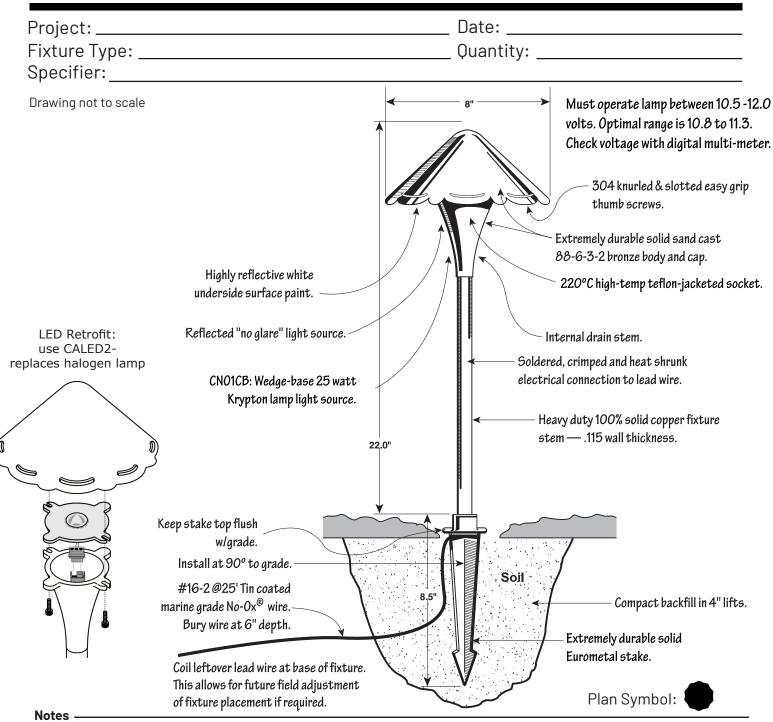

## **Lighting Specification Sheet**

Classic New Orleans Area/Path Light (CNO1CB)

Old world craftsmanship...tomorrow's technology®

- CNO1CB: Requires S8 Wedge Base Lamp (incl. 25w) Max. lamp rating 35 watts
- Typical spacing 10' to 15'
- Refer to product installation sheet prior to installation

## **OPTIONS**

- ☐ Mounting Canopy Unthreaded (CFM1CBS)
- **★** Standard Mounting Stake (CMS1EM)(incl.)
- ☐ Long Mounting Stake (CLMS1EM)
- ☐ Heavy Duty Mounting Stake (CHMS1CB)
- \*NOTE: This is a threaded stake. To use with this fixture, purchase adapter (XCBPTLTA).

## **Unthreaded Stems:**

- ☐ Replacement Stem (XCBPSTEMS\_\_\_\_\_)
- ☐ Telescopic Stem (CWTRS\_\_\_\_\_)