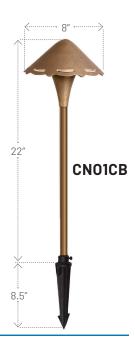

LED by adding the CALED2 Module
- Solid bronze hat and vase
- Solid black-coated stake
- Heavy-gauge copper stem
- Pre-wired with 25' tin-coated No-Ox<sup>®</sup> marine grade wire
- High-temp socket
- Spider Splice<sup>®</sup> ready

#### Uses:

Suitable for lighting walkways, planting beds, and other areas.

#### **Construction:-**

Solid bronze hat and vase; black coated stake; heavy-gauge copper stem; 25' tin-coated #16-2 No-Ox<sup>®</sup> marine-grade wire.

#### **Dimensions:**

22" tall x 8" wide Stake: 8.5"

#### Lamp Specifications:

CNO1CB: 12v S8 Wedge Base Krypton (25w max.) (not included).

LED Conversion: CALED2 LED Module

#### Listing:

U.L 1838 Listed Low Voltage Luminaire for wet locations

LED Versions: UL listed

All Versions: RoHs, FCC Class B Conducted and Radiated