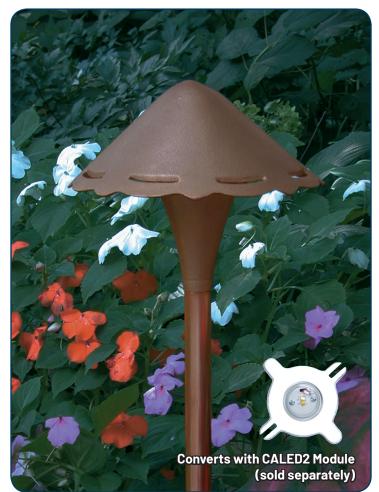

### **CAST New Orleans Area/Path Light - Decoratie Solid Bronze Fixture**

#### **Description:**-

This rugged solid bronze area/path light provides a soft glare-free illumination. LED conversion is achieved with the CALED2 module. (Sold separately)

#### Uses:

Suitable for lighting walkways, planting beds, and other areas.