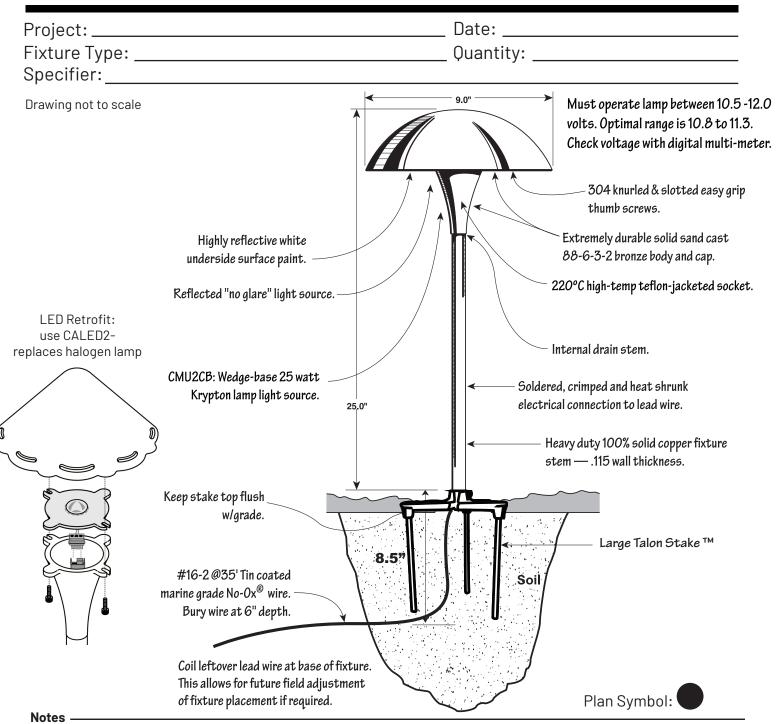

## **Lighting Specification Sheet**

Classic Large Mushroom Area/Path Light (CMU2CB)

Old world craftsmanship...tomorrow's technology®

• CMU2CB: Requires S8 Wedge Base Lamp (incl. 25w) Max. lamp rating 35 watts

- Typical spacing 10' to 15'
- Refer to product installation sheet prior to installation

## OPTIONS

- Mounting Canopy Unthreaded (CFM1CBS)
- □ Standard Mounting Stake (CMS1EM)
- ★ Large Talon Stake (CTSL1)(incl.)
- Long Mounting Stake (CLMS1EM)
- Heavy Duty Mounting Stake (CHMS1CB)
- \*NOTE: This is a threaded stake. To use with this fix-

ture, purchase adapter (XCBPTLTA).

## **Unthreaded Stems:**

Replacement Stem (XCBPSTEMS\_\_\_\_\_)
Telescopic Stem (CWTRS\_\_\_\_\_)