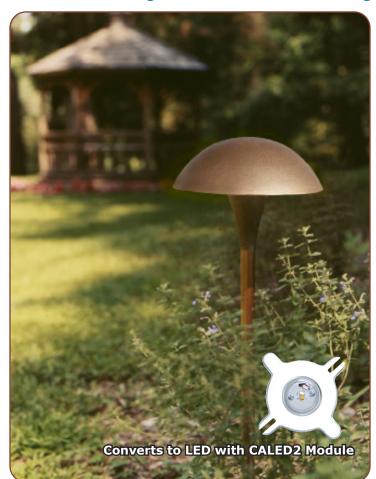

# **Description** -

This rugged solid bronze path/area light provides a soft glare free illumination. LED conversion is achieved with the CALED2 module.

Suitable for lighting walkways, planting beds, and other areas.

### Features -

- Solid bronze hat and vase
- Fixture provided with large SOLID BRONZE talon mount stake with three, 1/4" x 7" stainless steel spikes
- Heavy-gauge copper stem
- Optional sprinkler guard
- Pre-wired with 35' tin-coated No-Ox® marine grade wire
- High-temp socket
- Spider Splice® ready