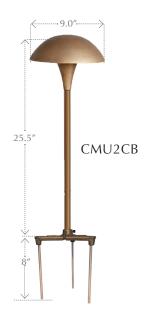

ze hat and vase
- Fixture provided with large SOLID BRONZE talon mount stake with three, 1/4" x 7" stainless steel spikes
- Heavy-gauge copper stem
- Optional sprinkler guard
- Pre-wired with 35' tin-coated No-Ox® marine grade wire
- High-temp socket
- Spider Splice® ready

Suitable for lighting walkways, planting beds, and other areas.

### Construction

Solid bronze hat, vase, and SOLID BRONZE talon stake; heavy-gauge copper stem; 35' tincoated #16-2 No-Ox® marine-grade wire.

### **Dimensions**

25" tall x 9" wide

Stake: 13.5"

## **Lamp Specifications** —

CMU2CB: 12v Wedge Base Krypton (35w max.) (incl.).

LED Conversion: CALED2 LED Module

### Listing –

Radiated

U.L 1838 Listed Low Voltage Luminaire for wet

LED Versions: UL listed.

All Versions: RoHs, FCC Class B Conducted and