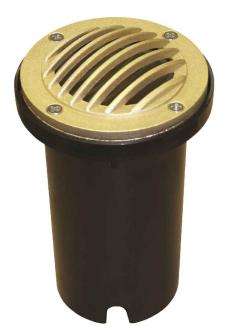

CM.370-G SHOWN IN RAW BRASS

CopperMoon WELL & INGROUND CM.370-G

IZE DRAWN BY: CLASSIFICATION
A CRAIG SANDERS WELL & INGRO

N: REV 01 IND DATE: 06/11/20