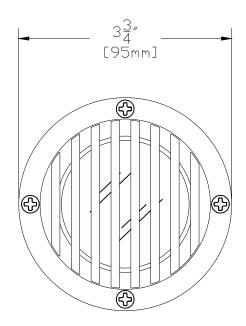

# SIDE VIEW WITH DIMENSIONS



## CM.370-G TOP VIEW

### **FEATURES:**

- -Die Cast Brass Housing
- -Die Cast Brass Grate
- -Corrosion Resistant PVC Material
- -High Heat Gasket

## **FINISHES:**

- -Raw Brass
- -Antique
- -Dark Antique
- -Black
- -Verde
- -Rust

## LAMPS:

- -12 Volt MR-16 in 10, 20 & 35 WATTS with a 12, 24, 36 & 60 Degree Spread. (EXCEPTION: 10 Watt Only Available in 32 Degree Spread)
- -LED MR-16's
- -35 Watt Maximum

### LENS:

-8 mm Soda Lime Glass

# **ACCESSORIES:**

- -MR-16 Honeycomb Louver
- -MR-16 Lamp Clip
- -MR-16 Clear Spread Lens
- -MR-16 Prismatic Lens
- -MR-16 Colored Lens ( Ice Blue, Lavender, Amber, MV Green, Red or Rose)
- -Die Cast Brass Eyebrow/Shroud
- -25ft. & 50 ft. 16/2 Leads Available



CM.370-G SHOWN IN RAW BRASS





CopperMoon WELL & INGROUND CM.370-G

IZE DRAWN BY: CLAS