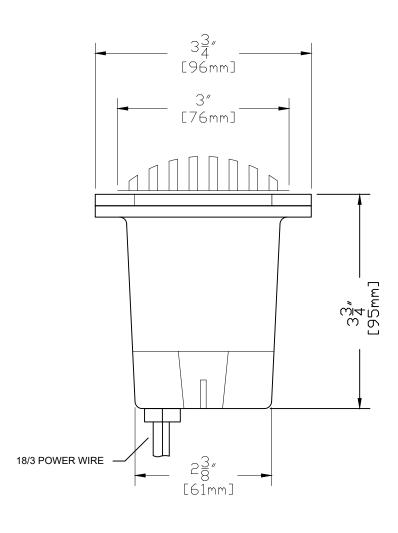

# SIDE VIEW WITH DIMENSIONS



## CM.370-G TOP VIEW

### **FEATURES:**

- -Die Cast Brass Housing
- -Die Cast Brass Grate
- -Corrosion Resistant PVC Material
- -High Heat Gasket

## **FINISHES:**

- -Raw Brass
- -Antique
- -Dark Antique
- -Black
- -Verde
- -Rust

## LAMPS:

- -12 Volt MR-16 in 10, 20 & 35 WATTS with a 12, 24, 36 & 60 Degree Spread. (EXCEPTION: 10 Watt Only Available in 32 Degree Spread)
- -LED MR-16's
- -35 Watt Maximum

### LENS:

-8 mm Soda Lime Glass

# **ACCESSORIES:**

- -MR-16 Honeycomb Louver
- -MR-16 Lamp Clip
- -MR-16 Clear Spread Lens
- -MR-16 Prismatic Lens
- -MR-16 Colored Lens ( Ice Blue, Lavender, Amber, MV Green, Red or Rose)
- -Die Cast Brass Eyebrow/Shroud
- -25ft. & 50 ft. 16/2 Leads Available



CM.370-G SHOWN IN RAW BRASS





CopperMoon WELL & INGROU