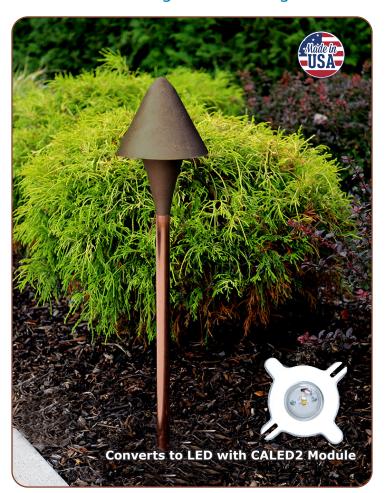

# **CAST Saratoga Area/Path Light (CSR1CB) Product Information**

CAST Classic Saratoga Area/Path Light - Beautiful, Glare Free Illumination

# Description -

This rugged solid bronze path/area light provides a soft glare free illumination. LED conversion is achieved with the CALED2 module.

#### Features ——

- Solid bronze hat and vase
- Fixture provided with large SOLID BRONZE stake
- Heavy-gauge copper stem
- Pre-wired with 35' tin-coated No-Ox® marine grade wire
- High-temp socket
- Spider Splice® ready

#### Uses —

Suitable for lighting walkways, planting beds, and other areas.