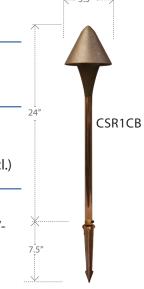

achieved with the CALED2 module.

#### Features ——

- Solid bronze hat and vase
- Fixture provided with large SOLID BRONZE stake
- Heavy-gauge copper stem
- Pre-wired with 35' tin-coated No-Ox® marine grade wire
- High-temp socket
- Spider Splice® ready

#### Uses —

Suitable for lighting walkways, planting beds, and other areas.

#### Construction \_\_\_\_\_

Solid bronze hat, vase, and SOLID BRONZE stake; heavy-gauge copper stem; 35' tincoated #16-2 No-Ox® marine-grade wire.

# Dimensions—

24" tall x 5.5" wide

Stake: 7.5"

### Lamp Specifications –

CSR1CB: 2.5W S8 LED Lamp Model #SL3156250L (35w max.) (not incl.).

LED Conversion: CALED2 LED Module (not incl.)

#### Fixture Specs w/CALED2 -

Voltage Range (AC/DC): 10-24, Total Lumens: 116, Watts: 4.23, Volt Amps: 4.65, CCT: 2800 +/-