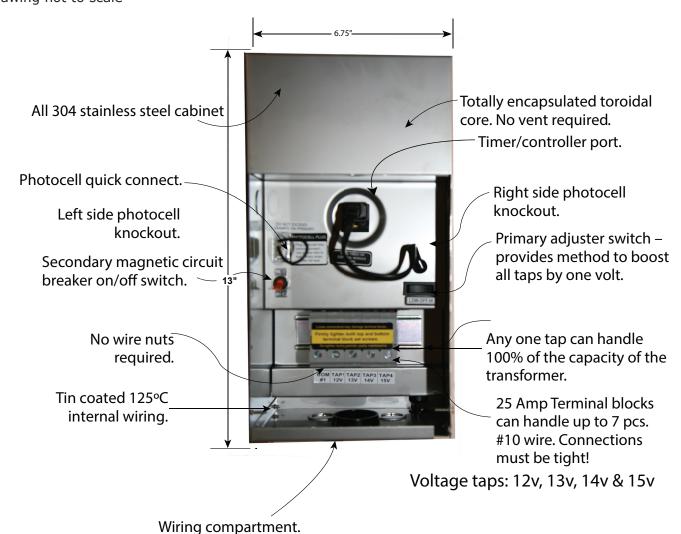

## CAST 150W TRANSFORMER (CJT150SSMT)

Project: \_\_\_\_\_\_ Date: \_\_\_\_\_

Fixture Type: \_\_\_\_\_\_ Quantity: \_\_\_\_\_

Specifier: \_\_\_\_\_

Drawing not to scale

2 Knockouts provided — 1/2" & 3/4".

\*Includes 5' pigtail power cord.

## Specifications -

• Dimensions: 13" Tall x 6.75" Wide x 5.25" Deep

• Input: 120V, 60Hz

• Output: 12V, 13V, 14V, 15V

• Capacity: 150W

• Protection: Secondary magnetic circuit breaker, primary thermal breaker

• Housing: 304 stainless steel

• Listing: CE cUL 1838, approved for interior and exterior use