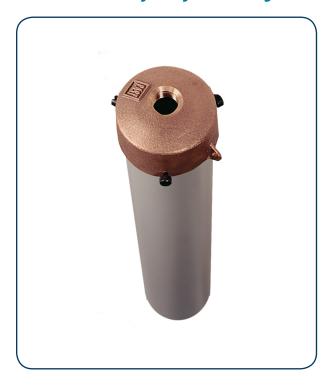

# **Description:-**

Highly stable mounting stake with hollow body and bronze threaded cap.

### Features: -

- ▶ Solid sand-cast bronze cap with 1/2" NPT threaded opening
- ▶ 18″ long PVC body with angled end for insertion in soil
- Bronze cap held in place with hex-head set screws

Suitable for mounting all CAST Lighting fixtures in the ground

## Important Note: —

The opening in the cap is threaded and does not directly mate with all CAST fixtures. To use this mounting stake, use the Transition Adapter (XCBPTLTA)

### Construction: —

Solid bronze cap, stainless steel set screws, PVC Body

### Dimensions: -

18" tall, 3.0" wide