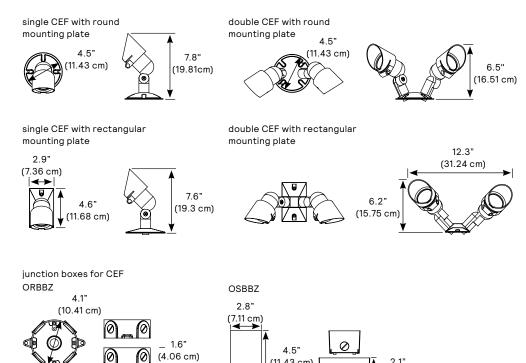

2 V, 7 W Flood 35°

## Example: CEF1RBZ20WF



- ORBBK Outdoor 4" Round Surface Mount Junction Box, Black ORBBZ Outdoor 4" Round Surface Mount Junction Box, Bronze OSBBK Outdoor Single Gang, Surface/Recessed 2-3/4" x 4-1/2" Junction Box, Black
- OSBBZ Outdoor Single Gang, Surface/Recessed 2-3/4" x 4-1/2" Junction Box, Bronze

## codes and standards

#### UL 924 listed

#### construction

- · Constructed of durable die cast aluminum.
- · Available in black or bronze.

### installation

• CEF Series has single or double mounting plates available.

## lamps

- 12 V, 20, 35 or 50 W MR16 halogen lamps available.
- CEF Series is available with a 12 V, 7 W MR16 LED lamp option.
- · CEF Series, lamps inlcluded unless specified otherwise.

## Outdoor remote lamp heads CEF

12V MR16

## dimensions



(11.43 cm)



2 1"

▼(5.33 cm)