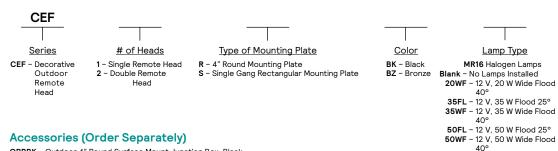

## Example: CEF1RBZ20WF

- ORBBK Outdoor 4" Round Surface Mount Junction Box, Black ORBBZ Outdoor 4" Round Surface Mount Junction Box, Bronze OSBBK Outdoor Single Gang, Surface/Recessed 2-3/4" x 4-1/2" Junction Box, Black
- OSBBZ Outdoor Single Gang, Surface/Recessed 2-3/4" x 4-1/2" Junction Box, Bronze

### installation

• CEF Series has single or double mounting plates available.

## lamps

- 12 V, 20, 35 or 50 W MR16 halogen lamps available.
- CEF Series is available with a 12 V, 7 W MR16 LED lamp option.
- · CEF Series, lamps inlcluded unless specified otherwise.