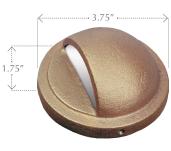

rfaces, posts and pilings. Amber version complies with Florida Fish and Wildlife Conservation Commission guidelines for beachside marine turtle habitats.



### **Dimensions:**—

3.75" diameter x 1.75" height

# **Construction:**

Solid bronze hood and base; borosilicate lens; 25' tin-coated #18-2 No-Ox® marine-grade wire.

### **Specifications: -**

CDL1CB: High Temp. T-5 socket, Lamp: Includes 2.5W, 9-15 volt operating range, T5 LED Lamp (SL921T5200L).

Halogen Option: 12 Volt, 18W T5 xelogen - 18W max. (CWB921X).

CDL1LED1: Power: 10-24V, .27 Amps, 2.82W, .88 pf, 3.20VA; L70 hrs 60,500, CRI 81, Color Temp. 2,759, Fixture Lumens: 49

CDL1LED1A: Input Voltage: 8v-18v AC or DC; Input Power: 3.0 Watts; 0.8 pf; LED Light output: Amber: 70 lm Fixture output: Amber: 35 lm

FWC Cert# 2015-013