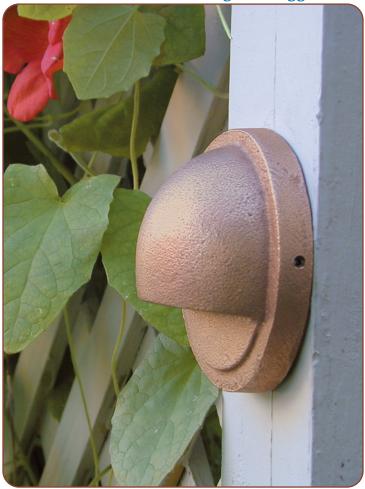

## **Description: -**

This compact and attractive solid bronze deck light is a durable, reliable, and energy-efficient fixture for wall and post mounting.

### Features: -

- Solid bronze hood and base
- Glare-free illumination
- Pre-wired with 25' tin-coated No-Ox® marine grade wire
- Spider Splice® ready

Suitable for downlighting when mounted on retaining walls, structure surfaces, posts and pilings. Amber version complies with Florida Fish and Wildlife Conservation Commission guidelines for beachside marine turtle habitats.

# **Construction:**

Solid bronze hood and base; borosilicate lens; 25' tin-coated #18-2 No-Ox® marine-grade wire.