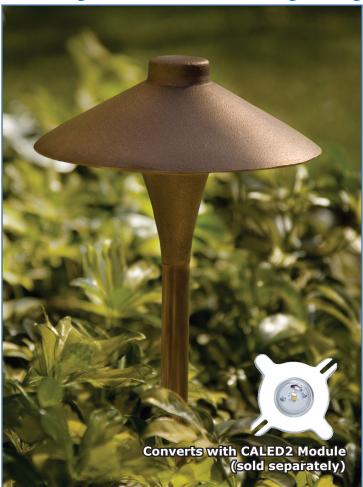

# **Description** -

This rugged solid bronze area/path light provides a soft glare-free illumination. LED conversion is achieved with the CALED2 module.

## Features —

- Solid bronze hat and vase
- ▶ Fixture provided with large SOLID BRONZE talon mount stake with three, 1/4" x 7" stainless spikes
- Heavy-gauge copper stem
- Optional sprinkler guard
- Pre-wired with 35' tin-coated No-Ox® marine grade wire
- High-temp socket
- Spider Splice® ready

#### Uses –

Suitable for lighting walkways, planting beds, and other areas.