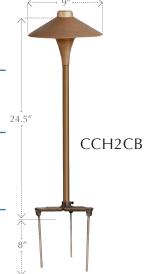

on mount stake with three, 1/4" x 7" stainless spikes
- Heavy-gauge copper stem
- Optional sprinkler guard
- Pre-wired with 35' tin-coated No-Ox® marine grade wire
- High-temp socket
- Spider Splice® ready

#### Uses –

Suitable for lighting walkways, planting beds, and other areas.

### Construction

Solid bronze hat, vase, and stake; heavy-gauge copper stem; 35' tin-coated #16-2 No-Ox<sup>®</sup> marine-grade wire; Optional solid bronze and borosilicate sprinkler guard (CSPRS).

#### **Dimensions**

24" tall x 9" wide

Stake: 8"

# **Lamp Specifications** —

CCH2CB: 12v Wedge Base Krypton (25w max.) (not incl.).

LED Conversion: CALED2 LED Module

# Listing —

U.L 1838 Listed Low Voltage Luminaire for wet

LED Versions: UL listed

All Versions: RoHs, FCC Class B Conducted and

Radiated