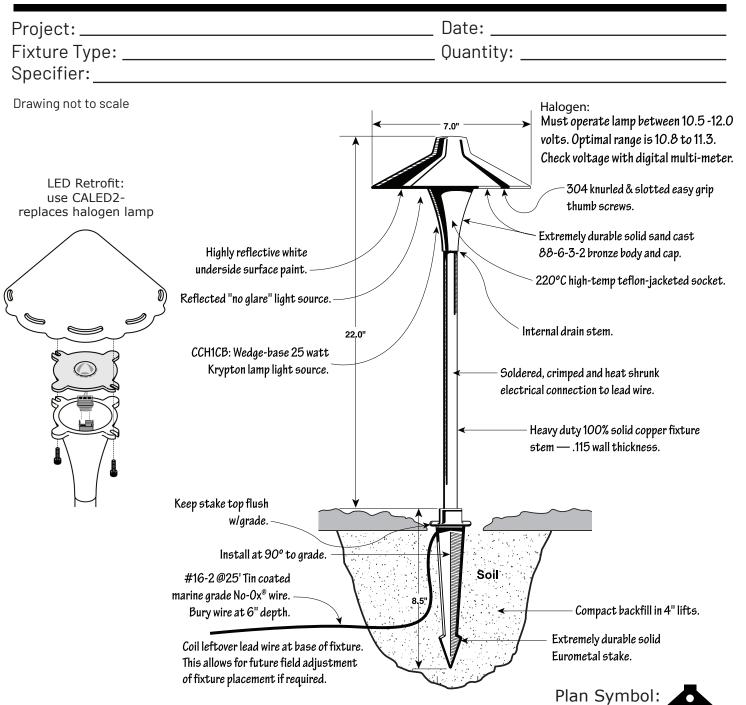

## **Lighting Specification Sheet**

Classic Small China Hat Area/Path Light (CCH1CB)

Old world craftsmanship...tomorrow's technology®

## Notes ·

- CCH1CB: Requires S8 Wedge Base Lamp (not incl. 25w) Max. lamp rating 35 watts
- Typical spacing 10' to 15'
- Refer to product installation sheet prior to installation