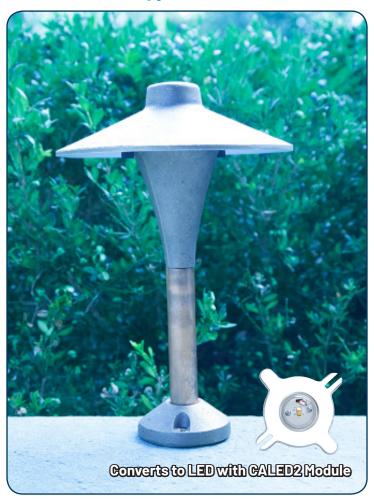

# **CAST Small Canopy Mount China Hat Area/Path Light**

# **Description:-**

This rugged solid bronze area/path light provides a soft glare-free illumination. Solid bronze canopymount and short stature makes this an ideal fixture for mounting on posts and elevated surfaces. Amber (Turtle-Safe) conversion is achieved with the CALED2A module.

### Features:

- Solid bronze hat, vase and canopy-mount
- Heavy-gauge copper stem
- Pre-wired with 25' tin-coated No-0x° marine grade wire
- High-temp socket
- Spider Splice® ready

Suitable for lighting walkways and other areas when mounted on posts or elevated surfaces. Amber version complies with Florida Fish and Wildlife Conservation Commission guidelines for beachside marine turtle habitats.

### Construction: -

Solid bronze hat, vase and canopy; heavygauge copper stem; 25' tin-coated #16-2 No-0x® marine-grade wire.