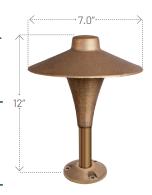

and canopy-mount
- Heavy-gauge copper stem
- Pre-wired with 25' tin-coated No-0x° marine grade wire
- High-temp socket
- Spider Splice® ready

Suitable for lighting walkways and other areas when mounted on posts or elevated surfaces. Amber version complies with Florida Fish and Wildlife Conservation Commission guidelines for beachside marine turtle habitats.

### Construction: -

Solid bronze hat, vase and canopy; heavygauge copper stem; 25' tin-coated #16-2 No-0x® marine-grade wire.

## Dimensions:\_

12" tall x 7" wide Canopy: 3.0" round

## Lamp Specifications:

CCH13CB: 12v Wedge Base Krypton (25w

max.)(not included).

LED Conversion: CALED2 Module

U.L 1838 Listed Low Voltage Luminaire for wet

locations

LED Versions: UL listed

All Versions: RoHs, FCC Class B Conducted & Radiated



CCH13CB