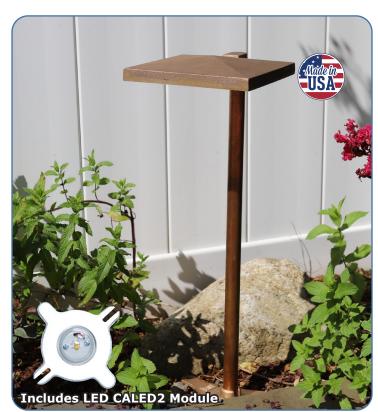

### Description-

The Prairie Area/Path Light is a tribute to the clean lines of the organic architecture movement by the acclaimed architect Frank Lloyd Wright. The CAST Classic Prairie Light takes its name from the architectural prairie style Wright and other architects championed which uses strong horizontal and crisp clean lines.

Uses : The Prairie Light is ideal for illuminating planting beds, walkways, stairs, or driveways. It is best installed on flat ground with very slight grade differences.

Dimensions: 20" tall x 6" wide, Stake: 7.5"