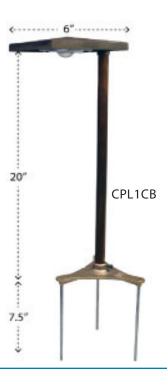

Uses : The Prairie Light is ideal for illuminating planting beds, walkways, stairs, or driveways. It is best installed on flat ground with very slight grade differences.

Dimensions: 20" tall x 6" wide, Stake: 7.5"

Lamp Specifications: Integrated LED: CALED2 LED Module (included)

Fixture Specs w/CALED2: Voltage Range (AC/DC): 10-24, Total Lumens: 200, Watts: 4.42, Volt Amps: 4.91, CCT: 2800 +/-