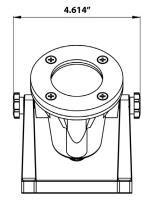

## Underwater Light (SUL20)

The Source Underwater Light (SUL20) is built to last and will give a spectacular viewing experience. Suitable for underwater applications for manmade streams, waterfalls, or ponds. This fixture is not meant to be used in swimming pools or swimming pool areas.

## Features:-

- Solid brass body
- Aged brass finish
- Water tight seal
- Clear tempered glass lens
- No shroud
- Lead wire 10' 18AWG
- MR-16 bi-pin porcelain socket (lamp not included)
- Recommended lamps: Source Lighting MR-16 LED Lamps, consult lamp guide for options
- Fixture housing has lifetime warranty