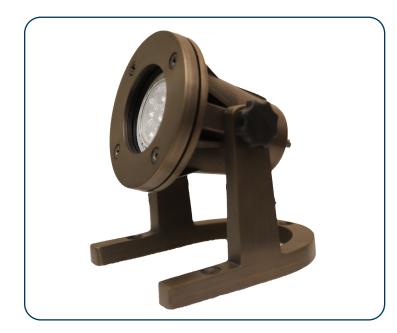

## Underwater Light (SUL20)

The Source Underwater Light (SUL20) is built to last and will give a spectacular viewing experience. Suitable for underwater applications for manmade streams, waterfalls, or ponds. This fixture is not meant to be used in swimming pools or swimming pool areas.

## Features:-

- Solid brass body
- Aged brass finish
- Water tight seal
- Clear tempered glass lens
- No shroud
- Lead wire 10' 18AWG
- MR-16 bi-pin porcelain socket (lamp not included)
- Recommended lamps: Source Lighting MR-16 LED Lamps, consult lamp guide for options
- Fixture housing has lifetime warranty