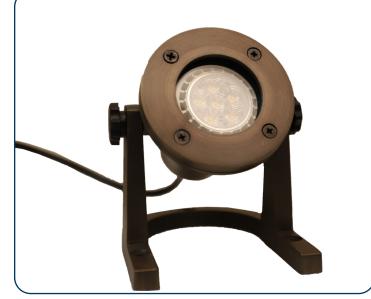

## Underwater Light (SUL20)

The Source Underwater Light (SUL20) is built to last and will give a spectacular viewing experience. Suitable for underwater applications for manmade streams, waterfalls, or ponds. This fixture is not meant to be used in swimming pools or swimming pool areas.

## Features:-

- Solid brass body
- Aged brass finish
- Water tight seal
- Clear tempered glass lens
- No shroud
- Lead wire 10' 18AWG
- MR-16 bi-pin porcelain socket (lamp not included)
- Recommended lamps: Source Lighting MR-16 LED Lamps, consult lamp guide for options
- Fixture housing has lifetime warranty