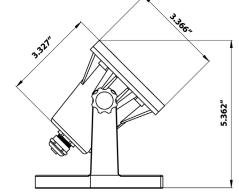

## Underwater Light (SUL20)

The Source Underwater Light (SUL20) is built to last and will give a spectacular viewing experience. Suitable for underwater applications for manmade streams, waterfalls, or ponds. This fixture is not meant to be used in swimming pools or swimming pool areas.

## Features:-

- Solid brass body
- Aged brass finish
- Water tight seal
- Clear tempered glass lens
- No shroud
- Lead wire 10' 18AWG
- MR-16 bi-pin porcelain socket (lamp not included)
- Recommended lamps: Source Lighting MR-16 LED Lamps, consult lamp guide for options
- Fixture housing has lifetime warranty