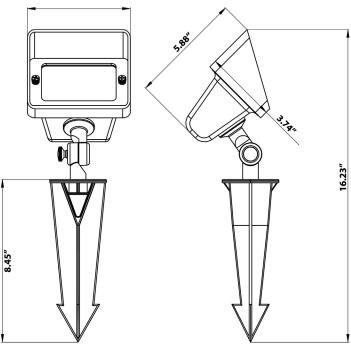

## Wash Light (SFL20)

## **Applications:** -

The Source Wash Light (SFL20) is an excellent choice to highlight or silhouette any interesting features in landscaping. It's ideal anywhere a wide diffuse beam is needed to illuminate walls, walkways, stairs, plant material, or architectural features.

## Features: -

- Solid brass body
- Aged brass finish
- Large standard plastic stake
- Thumbscrew for easy knuckle adjustment
- Lead wire 5' 16AWG
- Frosted lens
- MR-16 bi-pin socket (lamp not included)
- Recommended lamps: Source Lighting MR-16 80° XX Wide Beam LED: SLMR162XXW27 or SLMR164XXW27
- Fixture housing has lifetime warranty