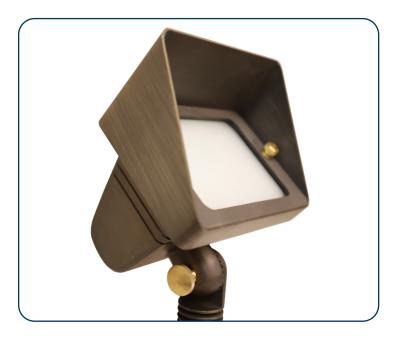

## Wash Light (SFL20)

## **Applications:** -

The Source Wash Light (SFL20) is an excellent choice to highlight or silhouette any interesting features in landscaping. It's ideal anywhere a wide diffuse beam is needed to illuminate walls, walkways, stairs, plant material, or architectural features.

## Features: -

- Solid brass body
- Aged brass finish
- Large standard plastic stake
- Thumbscrew for easy knuckle adjustment
- Lead wire 5' 16AWG
- Frosted lens
- MR-16 bi-pin socket (lamp not included)
- Recommended lamps: Source Lighting MR-16 80° XX Wide Beam LED: SLMR162XXW27 or SLMR164XXW27
- Fixture housing has lifetime warranty