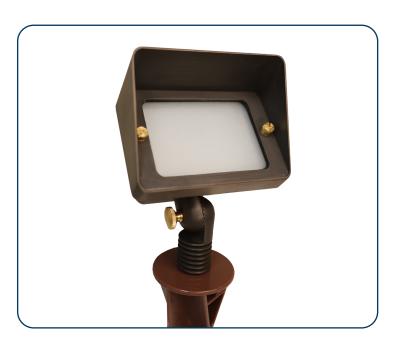

## Wash Light (SFL20)

## **Applications:** -

The Source Wash Light (SFL20) is an excellent choice to highlight or silhouette any interesting features in landscaping. It's ideal anywhere a wide diffuse beam is needed to illuminate walls, walkways, stairs, plant material, or architectural features.

## Features: -

- Solid brass body
- Aged brass finish
- Large standard plastic stake
- Thumbscrew for easy knuckle adjustment
- Lead wire 5' 16AWG
- Frosted lens
- MR-16 bi-pin socket (lamp not included)
- Recommended lamps: Source Lighting MR-16 80° XX Wide Beam LED: SLMR162XXW27 or SLMR164XXW27
- Fixture housing has lifetime warranty