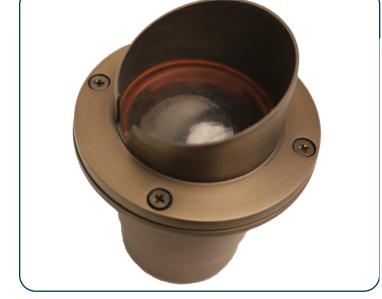

## Features:-

- Solid brass body
- Aged brass finish
- Shroud with clear convex glass lens
- Lead wire 5' 18AWG
- MR-16 bi-pin porcelain socket (lamp not included)
- Recommended lamp: Source Lighting MR-16 lamps, consult lamp guide for options
- Fixture housing lifetime warranty