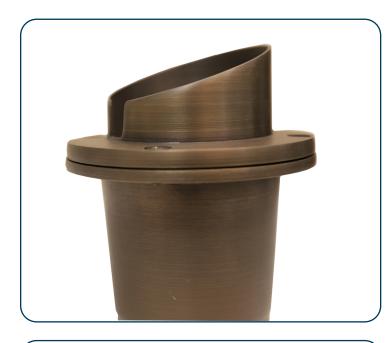

## In-Ground Well Light (SGL20)

## **Applications:**-

The Source In-Ground Well Light (SGL20) is perfect for areas where a below-grade fixture is required, such as in turf, hardscaped areas, or places where you have a 360° perspective and want to hide the light source. It's ideal for highlighting landscaping and architectural features.

## Features:-

- Solid brass body
- Aged brass finish
- Shroud with clear convex glass lens
- Lead wire 5' 18AWG
- MR-16 bi-pin porcelain socket (lamp not included)
- Recommended lamp: Source Lighting MR-16 lamps, consult lamp guide for options
- Fixture housing lifetime warranty