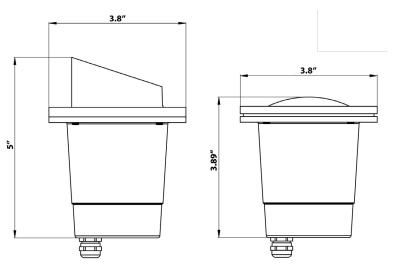

## Features:-

- Solid brass body
- Aged brass finish
- Shroud with clear convex glass lens
- Lead wire 5' 18AWG
- MR-16 bi-pin porcelain socket (lamp not included)
- Recommended lamp: Source Lighting MR-16 lamps, consult lamp guide for options
- Fixture housing lifetime warranty