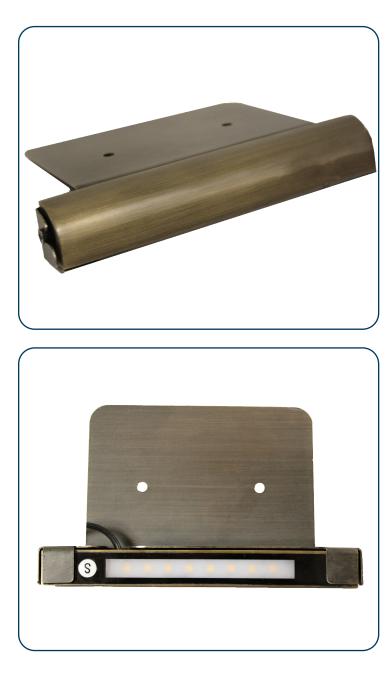

## 6" Engineered Wall Light with Adjustable Lumen Output (SEWL60ML)

## Description: -

- Four light levels at 100%, 70%, 50%, and 30%
- 2700 CCT warm white
- Frosted lens with 8-chip LED
- 2.5 watt and 80 lumen at 100%
  - 70% power setting = 1.75W and 55 lumen
  - 50% power setting = 1.25W and 40 lumen
  - 30% power setting = .75W and 25 lumen
- 9-24 volt operating range
- 80 CRI
- Rated hours: 50,000
- Ambient operating temperature -40 to +50 Celsius
- Aged brass finish, 6 in. L X .70 in. W X 1 in. H
- Detachable body for easy repair
- 48 in. #18 AWG lead wire with quick connect for easy repair
- Can be used with the Set-N-Stone<sup>®</sup> (CSIS)
- LED & housing 10-year warranty
- ETL approval