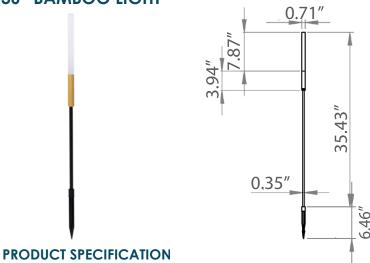

| LED Type              | NICHIA                                |  |  |  |
|-----------------------|---------------------------------------|--|--|--|
| Power Consumption     | 2W                                    |  |  |  |
| Input Voltage         | 12VAC 50/60Hz or 12VDC                |  |  |  |
| Height                | 35.43 inches                          |  |  |  |
| Operating Temperature | from -4° to 149° F                    |  |  |  |
| Color Rendering Index | >85                                   |  |  |  |
| Warranty              | 3 years against manufacturing defects |  |  |  |
| Agency Approval       | CE, RoHS                              |  |  |  |