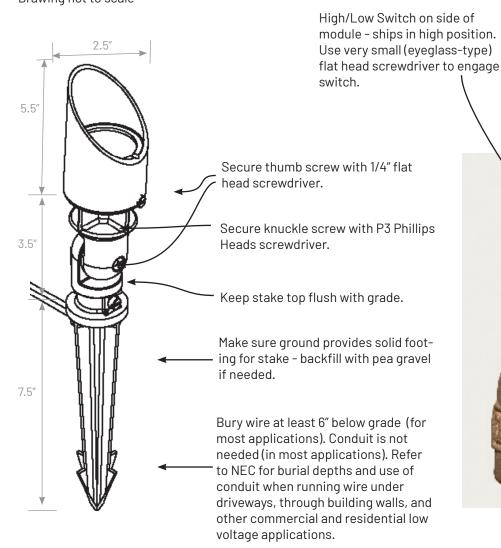

Drawing not to scale

Specifier:

Product equipped with LED module. Module is screwed to fixture base. Optical lenses can be replaced by removing screws in lens retaining ring. Full instructions included in fixture box.