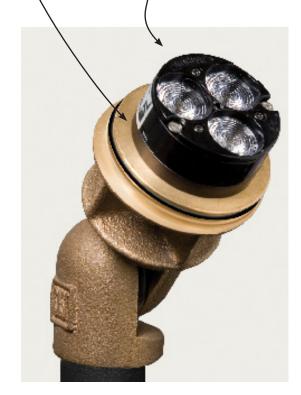

Drawing not to scale

Specifier:

Product equipped with LED module. Module is screwed to fixture base. Optical lenses can be replaced by removing screws in lens retaining ring. Full instructions included in fixture box.