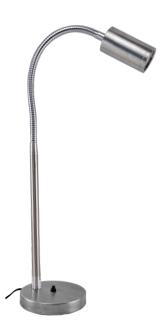

#### SPECIFICATIONS

CONSTRUCTION: 316 stainless steel housing ARM: 12" tall 316 stainless steel rigid stem with a 16" stainless steel flex arm on top and clear weatherproof polyolefin cover over flex arm MOUNT: 7" Diameter, 6 pound weight with stainless steel cover and non-skid rubber padding FINISH: Stainless Steel – Brushed LENS: High impact clear tempered flat glass O-RING: High temperature red silicone, 70 durometer SWITCH: On/Off push button with weatherproof rubber boot cover

### 120v ELECTRICAL SPECIFICATIONS:

LED SUPPLIED: 7w ARROW PAR16 (L-134) 40,000 hours average rating SOCKET: High temperature ceramic Base (E26/27) medium base, 250°C silicone insolated lead wires WIRING: 9 foot grounded 120v power cord