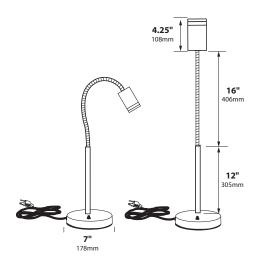

#### SPECIFICATIONS

CONSTRUCTION: 316 stainless steel housing ARM: 12" tall 316 stainless steel rigid stem with a 16" stainless steel flex arm on top and clear weatherproof polyolefin cover over flex arm MOUNT: 7" Diameter, 6 pound weight with stainless steel cover and non-skid rubber padding FINISH: Stainless Steel – Brushed LENS: High impact clear tempered flat glass O-RING: High temperature red silicone, 70 durometer SWITCH: On/Off push button with weatherproof rubber boot cover