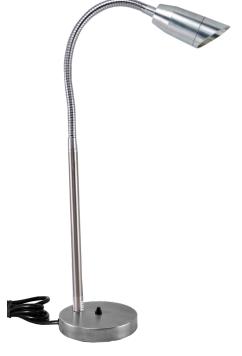

# **BARBECUE LIGHTS: ANGLED BULLET BQ-WB02 SERIES**

#### **SPECIFICATIONS**

**CONSTRUCTION:** 316 stainless steel housing

ARM: 12" tall 316 stainless steel rigid stem with a 16" stainless steel flex arm on top

and clear weatherproof polyolefin cover over flex arm

MOUNT: 7" Diameter, 6 pound weight with stainless steel cover and non-skid

rubber padding

FINISH: Stainless Steel - Brushed

**LENS:** High impact clear tempered flat glass

O-RING: High temperature red silicone, 70 durometer

SWITCH: On/Off push button with weatherproof rubber boot cover