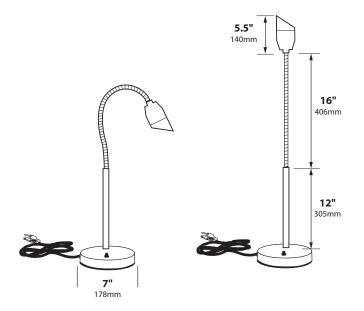

#### **SPECIFICATIONS**

**CONSTRUCTION:** 316 stainless steel housing

ARM: 12" tall 316 stainless steel rigid stem with a 16" stainless steel flex arm on top

and clear weatherproof polyolefin cover over flex arm

MOUNT: 7" Diameter, 6 pound weight with stainless steel cover and non-skid

rubber padding

FINISH: Stainless Steel - Brushed

**LENS:** High impact clear tempered flat glass

O-RING: High temperature red silicone, 70 durometer