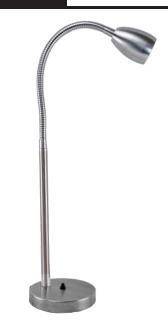

### **SPECIFICATIONS**

**CONSTRUCTION:** 316 stainless steel housing ARM: 12" tall 316 stainless steel rigid stem with a 16" stainless steel flex arm on top and clear weatherproof polyolefin cover over flex arm MOUNT: 7" Diameter, 6 pound weight with stainless steel cover and non-skid rubber padding FINISH: Stainless Steel - Brushed LENS: High impact clear tempered glass O-RING: High temperature red silicone, 70 durometer SWITCH: On/Off push button with weatherproof rubber boot cover 120v ELECTRICAL SPECIFICATIONS:

LED SUPPLIED: 7w ARROW PAR16 (L-134) 40,000 hours average rating SOCKET: High temperature ceramic Base (E26/27) medium base, 250°C silicone insolated lead wires WIRING: 9 foot grounded 120v power cord