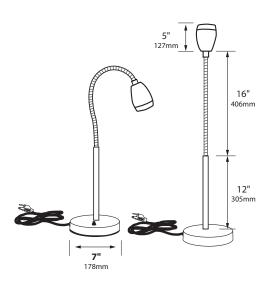

### **SPECIFICATIONS**

**CONSTRUCTION:** 316 stainless steel housing ARM: 12" tall 316 stainless steel rigid stem with a 16" stainless steel flex arm on top and clear weatherproof polyolefin cover over flex arm MOUNT: 7" Diameter, 6 pound weight with stainless steel cover and non-skid rubber padding FINISH: Stainless Steel - Brushed LENS: High impact clear tempered glass O-RING: High temperature red silicone, 70 durometer SWITCH: On/Off push button with weatherproof rubber boot cover 120v ELECTRICAL SPECIFICATIONS: