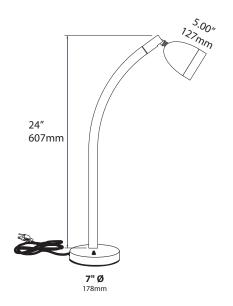

## **SPECIFICATIONS**

**CONSTRUCTION:** 316 stainless steel housing

**ARM:** 24" tall 316 stainless steel ridged stem and 335 $^{\circ}$  x 90 $^{\circ}$  rotating swivel **MOUNT:** 7" diameter, 6 pound weight with stainless steel cover and non-skid

rubber padding

FINISH: Stainless Steel - Brushed

**LENS:** High impact clear tempered flat glass

O-RING: High temperature red silicone, 70 durometer

SWITCH: On/Off push button with weatherproof rubber boot cover