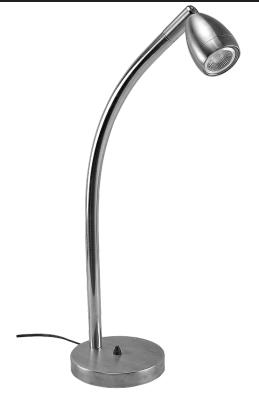

## **SPECIFICATIONS**

**CONSTRUCTION:** 316 stainless steel housing

**ARM:** 24" tall 316 stainless steel ridged stem and 335 $^{\circ}$  x 90 $^{\circ}$  rotating swivel **MOUNT:** 7" diameter, 6 pound weight with stainless steel cover and non-skid

rubber padding

FINISH: Stainless Steel - Brushed

**LENS:** High impact clear tempered flat glass

O-RING: High temperature red silicone, 70 durometer

SWITCH: On/Off push button with weatherproof rubber boot cover

120v ELECTRICAL SPECIFICATIONS: LED SUPPLIED: 7w ARROW PAR16 (L-134)

40,000 hours average rating

**SOCKET:** High temperature ceramic Base (E26/27) medium base,

250°C silicone insolated lead wires

WIRING: 9 foot grounded 120v power cord