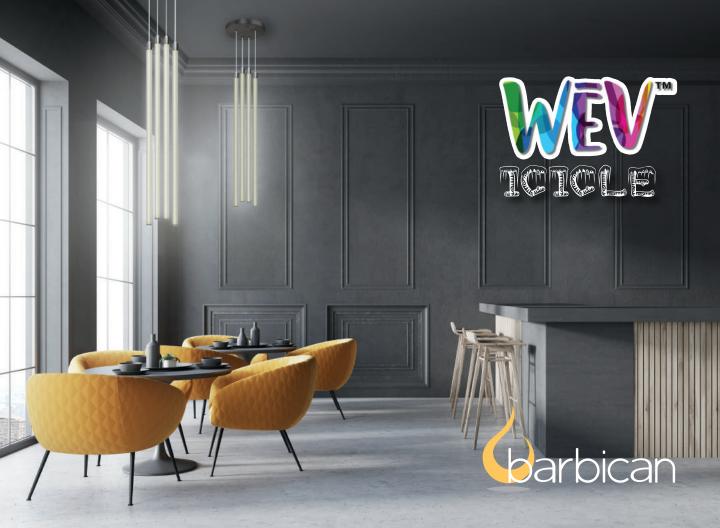

wēv collection | the icicle (#23-01)

Discover the **Wēv<sup>TM</sup> Icicle**. A sliver of pure dazzling light, the **Icicle** is a brilliant 1" diameter glass tube wrapped in fiberglass strands. In its classic white form, it is a high output fixture and is able to provide enough light to be the primary source in a space. Use colour and other embellishments for more decorative applications.

Part of the **Wēv™ Collection**, the **Icicle** uses 3D printing techniques which provides consistency both in finish and quality.

As a lightweight pendant, the **Icicle** can be suspended by only a power cord for most lengths, which range from 4" - 60". With a palette of 20 standard colours varying from vibrant to pastel, along with optional colour matching, the **Wēv<sup>™</sup> Icicle** allows the brilliance of ice to sparkle in any shade.

Design artistic or geometric configurations using specialized connectors, or create clusters in different lengths to form a unique focal point. As a washable fixture, it's perfect for retail and hospitality environments. Low-cost solutions are available, visit **www.barbican.ca** for more information.