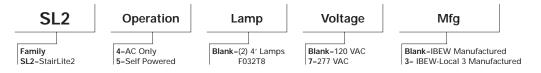

Bi-Level or Dual Lamp Operation
- Two, single lamp, Program Rapid Start Ballasts for increased lamp life
- · Solid-state status indicator display
- Adjustable Motion Sensitivity
  \*see area of sensor recognition
- Adjustable Time Delay (15 sec to 40 min)
- Sealed, maintenance-free, Nickel Cadmium Battery

#### HOUSING CONSTRUCTION

- Heavy Duty Steel Housing and cover plate construction
- · Durable White Powder Coat finish
- · High impact clear Acrylic Lens
- Variety of Electrical & Mounting Knockouts for easy installation

#### **CODE COMPLIANCE**

- UL 924 Listed
- · Life Safety NFPA 101
- · NEC/OSHA
- · Most State and Local Codes

#### WARRANTY

- Fixture 1 Year
- Battery 15 Year Pro-Rata (Nickel Cadmium)

#### **DIMENSIONAL SPECS**



#### ORDERING INFORMATION - SAMPLE NUMBER: SL24