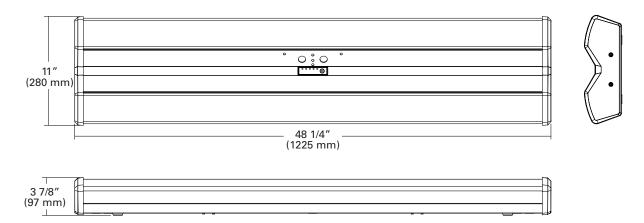

t Lamp Technology
- Energy Saving, Field Adjustable Bi-Level or Dual Lamp Operation
- Two, single lamp, Program Rapid Start Ballasts for increased lamp life
- · Solid-state status indicator display
- Adjustable Motion Sensitivity
  \*see area of sensor recognition
- Adjustable Time Delay (15 sec to 40 min)
- Sealed, maintenance-free, Nickel Cadmium Battery

#### HOUSING CONSTRUCTION

- Heavy Duty Steel Housing and cover plate construction
- · Durable White Powder Coat finish
- · High impact clear Acrylic Lens
- Variety of Electrical & Mounting Knockouts for easy installation

#### **CODE COMPLIANCE**

- UL 924 Listed
- · Life Safety NFPA 101
- · NEC/OSHA
- · Most State and Local Codes

#### WARRANTY

- Fixture 1 Year
- Battery 15 Year Pro-Rata (Nickel Cadmium)

#### **DIMENSIONAL SPECS**



#### ORDERING INFORMATION - SAMPLE NUMBER: SL24