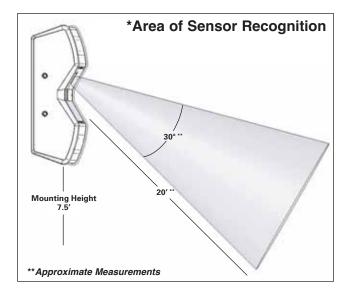

#### **ELECTRICAL**

- Choice of Input Voltage: 120 or 277 VAC, 60Hz
- T8 Fluorescent Lamp Technology
- Energy Saving, Field Adjustable Bi-Level or Dual Lamp Operation
- Two, single lamp, Program Rapid Start Ballasts for increased lamp life
- · Solid-state status indicator display
- Adjustable Motion Sensitivity
  \*see area of sensor recognition
- Adjustable Time Delay (15 sec to 40 min)
- Sealed, maintenance-free, Nickel Cadmium Battery