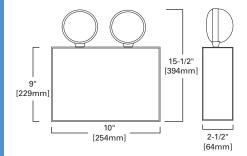

## 6REL18 / 6REL27

#### ORDERING INFORMATION

SAMPLE NUMBER: 6REL18

| Voltage          | Family | Capacity                                                                    |
|------------------|--------|-----------------------------------------------------------------------------|
| <b>6</b> =6 Volt |        | 18=18 Watts (with (2) 9 Watt Heads)<br>27=27 Watts (with (2) 12 Watt Heads) |