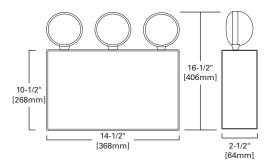

## 12REL50-3

Specifications and dimensions subject to change without notice. Consult your Cooper Lighting Solutions Representative or visit www.cooperlighting.com for available options, accessories and ordering information.

# ORDERING INFORMATION

SAMPLE NUMBER: 12REL503

|  | Voltage            | Family                    | Capacity            | Number of Heads     |
|--|--------------------|---------------------------|---------------------|---------------------|
|  | <b>12</b> =12 Volt | REL=Rival Emergency Light | <b>50</b> =50 Watts | 3=(3) 12 Watt Heads |