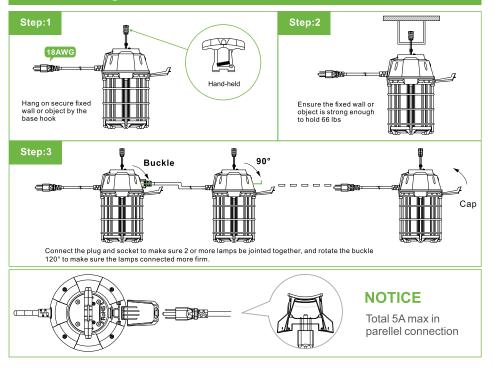

### Installation diagram

### Installation instructions

- 1. Turn off the power before installation.
- 2. The installation steps for a single product are as step 1, step 2,
- 3. The installation steps for a 2 or more products are as step 1,step 2,step 3,
- 4. Close the cap for the last lamp which no need connect other lamps.
- 5. optional mounting (tripod)as Fig 1; optional mounting (eyebolt)as Fig 2
- ★ Reset fuse in driver in case of overload 5A, thus only the first lamp lighten up, disconnect the extra, the lamps will be lighten up when the fuse cool down, normally it takes 10 seconds.