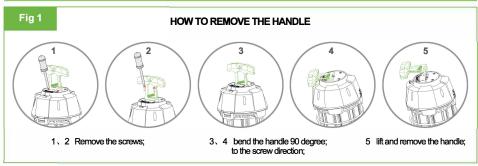

# Optional mounting

### Installation diagram

### Installation instructions

- 1. Turn off the power before installation.
- 2. The installation steps for a single product are as step 1, step 2,
- 3. The installation steps for a 2 or more products are as step 1,step 2,step 3,
- 4. Close the cap for the last lamp which no need connect other lamps.
- 5. optional mounting (tripod)as Fig 1; optional mounting (eyebolt)as Fig 2
- ★ Reset fuse in driver in case of overload 5A, thus only the first lamp lighten up, disconnect the extra, the lamps will be lighten up when the fuse cool down, normally it takes 10 seconds.