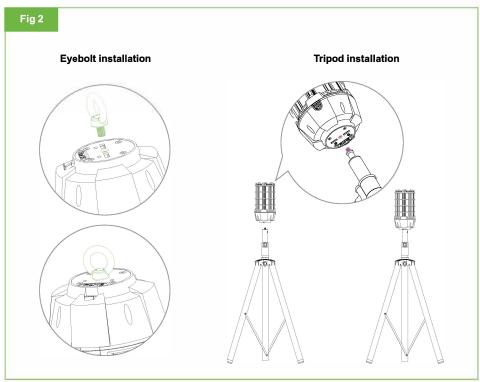

# Optional mounting

### Installation diagram

### Installation instructions

- 1. Turn off the power before installation.
- 2. The installation steps for a single product are as step 1, step 2,
- 3. The installation steps for a 2 or more products are as step 1,step 2,step 3,
- 4. Close the cap for the last lamp which no need connect other lamps.
- 5. optional mounting (tripod)as Fig 1; optional mounting (eyebolt)as Fig 2
- ★ Reset fuse in driver in case of overload 5A, thus only the first lamp lighten up, disconnect the extra, the lamps will be lighten up when the fuse cool down, normally it takes 10 seconds.