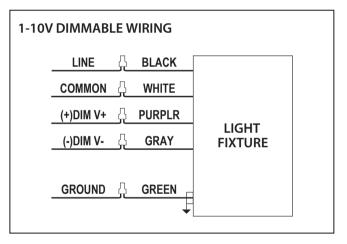

uired for safety.
- This product must be installed in accordance with the applicable installation code by a person familiar with the construction and operation of the product and the hazards involved.
- Make certain power is OFF before installing or maintaining fixture. No user serviceable parts inside.
- Risk of fire or electric shock. Suitable for Damp locations.
- Suitable for 9/16" or 15/16" Flat Tee Grid in both Insulated Ceilings and Non-Insulated Ceilings. Access above ceiling required.
- Do not handle energized fixture when hands are wet, when standing on wet or damp surfaces, or in water.
- Vapor barrier must be suitable for 90° C.
- Fixture to be independently supported to building structure.

## **INSTALLATION METHOD**







## Selectable LED Panel 1'x4' | 2'x2' | 2'x4'