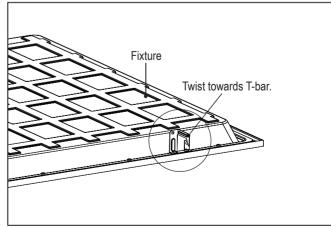

de and all applicable local codes. Proper grounding isrequired for safety.
- This product must be installed in accordance with the applicable installation code by a person familiar with the construction and operation of the product and the hazards involved.
- Make certain power is OFF before installing or maintaining fixture. No user serviceable parts inside.
- Risk of fire or electric shock. Suitable for Damp locations.
- Suitable for 9/16" or 15/16" Flat Tee Grid in both Insulated Ceilings and Non-Insulated Ceilings. Access above ceiling required.
- Do not handle energized fixture when hands are wet, when standing on wet or damp surfaces, or in water.
- Vapor barrier must be suitable for 90° C.
- Fixture to be independently supported to building structure.

## **INSTALLATION METHOD**







## Selectable LED Panel 1'x4' | 2'x2' | 2'x4'