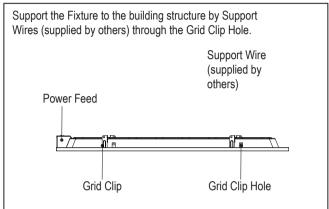

srequired for safety.
- This product must be installed in accordance with the applicable installation code by a person familiar with the construction and operation of the product and the hazards involved.
- Make certain power is OFF before installing or maintaining fixture. No user serviceable parts inside.
- Risk of fire or electric shock. Suitable for Damp locations.
- Suitable for 9/16" or 15/16" Flat Tee Grid in both Insulated Ceilings and Non-Insulated Ceilings. Access above ceiling required.
- Do not handle energized fixture when hands are wet, when standing on wet or damp surfaces, or in water.
- Vapor barrier must be suitable for 90° C.
- Fixture to be independently supported to building structure.

## **INSTALLATION METHOD**







## Selectable LED Panel 1'x4' | 2'x2' | 2'x4'