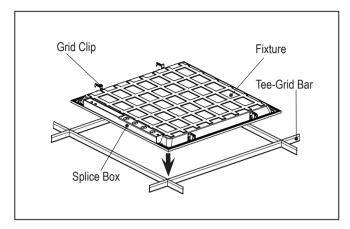

isrequired for safety.
- This product must be installed in accordance with the applicable installation code by a person familiar with the construction and operation of the product and the hazards involved.
- Make certain power is OFF before installing or maintaining fixture. No user serviceable parts inside.
- Risk of fire or electric shock. Suitable for Damp locations.
- Suitable for 9/16" or 15/16" Flat Tee Grid in both Insulated Ceilings and Non-Insulated Ceilings. Access above ceiling required.
- Do not handle energized fixture when hands are wet, when standing on wet or damp surfaces, or in water.
- Vapor barrier must be suitable for 90° C.
- Fixture to be independently supported to building structure.

## **INSTALLATION METHOD**







## Selectable LED Panel 1'x4' | 2'x2' | 2'x4'