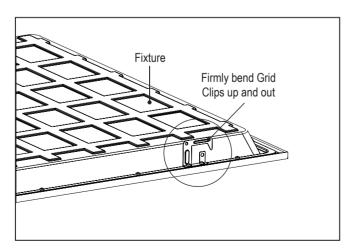

Code and all applicable local codes. Proper grounding isrequired for safety.
- This product must be installed in accordance with the applicable installation code by a person familiar with the construction and operation of the product and the hazards involved.
- Make certain power is OFF before installing or maintaining fixture. No user serviceable parts inside.
- Risk of fire or electric shock. Suitable for Damp locations.
- Suitable for 9/16" or 15/16" Flat Tee Grid in both Insulated Ceilings and Non-Insulated Ceilings. Access above ceiling required.
- Do not handle energized fixture when hands are wet, when standing on wet or damp surfaces, or in water.
- Vapor barrier must be suitable for 90° C.
- Fixture to be independently supported to building structure.

## **INSTALLATION METHOD**







## Selectable LED Panel 1'x4' | 2'x2' | 2'x4'