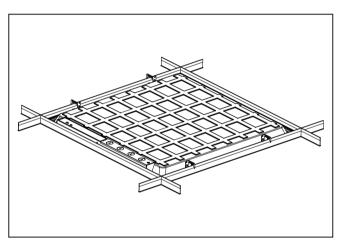

equired for safety.
- This product must be installed in accordance with the applicable installation code by a person familiar with the construction and operation of the product and the hazards involved.
- Make certain power is OFF before installing or maintaining fixture. No user serviceable parts inside.
- Risk of fire or electric shock. Suitable for Damp locations.
- Suitable for 9/16" or 15/16" Flat Tee Grid in both Insulated Ceilings and Non-Insulated Ceilings. Access above ceiling required.
- Do not handle energized fixture when hands are wet, when standing on wet or damp surfaces, or in water.
- Vapor barrier must be suitable for 90° C.
- Fixture to be independently supported to building structure.

## **INSTALLATION METHOD**







## Selectable LED Panel 1'x4' | 2'x2' | 2'x4'