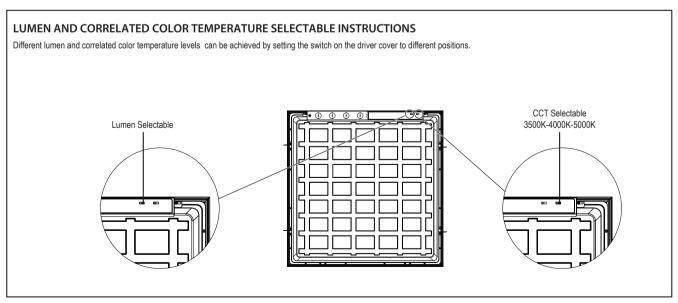

red for safety.
- This product must be installed in accordance with the applicable installation code by a person familiar with the construction and operation of the product and the hazards involved.
- Make certain power is OFF before installing or maintaining fixture. No user serviceable parts inside.
- Risk of fire or electric shock. Suitable for Damp locations.
- Suitable for 9/16" or 15/16" Flat Tee Grid in both Insulated Ceilings and Non-Insulated Ceilings. Access above ceiling required.
- Do not handle energized fixture when hands are wet, when standing on wet or damp surfaces, or in water.
- Vapor barrier must be suitable for 90° C.
- Fixture to be independently supported to building structure.

## **INSTALLATION METHOD**







## Selectable LED Panel 1'x4' | 2'x2' | 2'x4'