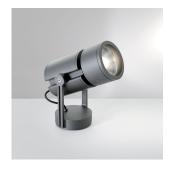

# Cariddi wall/ceiling/floor 41W 40° 4000K anthracite

## SPECIFICATIONS

• Silicon-sealed silk-screened tempered glass

• Optical unit made of a PMMA lens and an anodized aluminum reflector

Colors & Finishes

Anthracite grey

• Body in aluminum

## Design By Ernesto Gismondi

Collection =

### Features & Accessories

• Consists of an adjustable lighting unit and terminal board

• Rotation on base +/-180°, body tilting on bracket +/-130°, allowing accurate adjustment

• Positioning is maintained by means of locking dowels