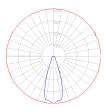

### Dimensions =

Light distribution =

#### Direct

Red = Max Cd. Through Vertical plane Blue = Max Cd. Through Horizontal plane Luminaire weight

8.26 lbs / 3.75 kg

Warranty 5 year limited warranty