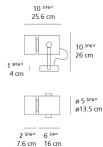

### Dimensions =

Light distribution =

### Features & Accessories

• Consists of an adjustable lighting unit and terminal board

• Rotation on base +/-180°, body tilting on bracket +/-130°, allowing accurate adjustment

• Positioning is maintained by means of locking dowels