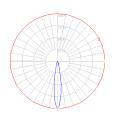

### Dimensions =

Light distribution =

Direct

Red = Max Cd. Through Vertical plane Blue = Max Cd. Through Horizontal plane Luminaire weight = 8.26 lbs / 3.75 kg

Warranty -5 year limited warranty Packaging =