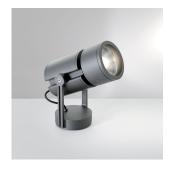

## Cariddi wall/ceiling/floor 41W 20° 4000K anthracite T418720N08

## **SPECIFICATIONS**

• Silicon-sealed silk-screened tempered glass

• Optical unit made of a PMMA lens and an anodized aluminum reflector

Colors & Finishes

Anthracite grey

Materials = • Body in aluminum

## Design By = Ernesto Gismondi

Collection = Outdoor