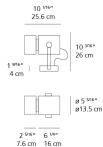

### Dimensions =

Light distribution =

Direct

Red = Max Cd. Through Vertical plane Blue = Max Cd. Through Horizontal plane Luminaire weight = 8.26 lbs / 3.75 kg

Warranty -5 year limited warranty Packaging =