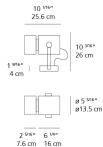

## Dimensions =

Light distribution =

Direct

Red = Max Cd. Through Vertical plane Blue = Max Cd. Through Horizontal plane Luminaire weight 8.26 lbs / 3.75 kg

Warranty 5 year limited warranty

• Optical unit made of a PMMA lens and an anodized aluminum reflector