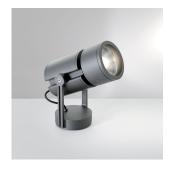

# Cariddi wall/ceiling/floor 28W 40° 3000K anthracite

# SPECIFICATIONS

• Silicon-sealed silk-screened tempered glass

Colors & Finishes

Anthracite grey

• Body in aluminum

### Features & Accessories

• Consists of an adjustable lighting unit and terminal board

• Rotation on base +/-180°, body tilting on bracket +/-130°, allowing accurate adjustment

• Positioning is maintained by means of locking dowels