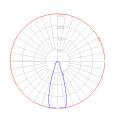

## Dimensions =

Light distribution =

Direct

Red = Max Cd. Through Vertical plane Blue = Max Cd. Through Horizontal plane Luminaire weight 8.26 lbs / 3.75 kg

Warranty 5 year limited warranty

• Optical unit made of a PMMA lens and an anodized aluminum reflector