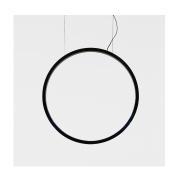

# SO90EB

# Design By ==

Elemental

### Collection =

Outdoor

# Materials =

- Extruded & calandered aluminum ring
- Diffuser in silicone

# Dimensions =