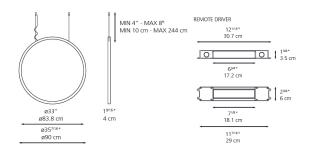

ens                   | 1595.19lm      |
|------------------------------------|----------------|
| Light output ratio                 | 37.1lm/W       |
| Power consumption                  | 42W            |
| Led type                           | 42W ARRAY      |
| CCT (Correlated Color Temperature) | 3000K          |
| CRI (Color Rendering Index)        | >90            |
| Life expectancy                    | 50000Hrs       |
| Control type                       | Dimmable 0-10V |
| Input Voltage                      | 120V           |
| Driver                             | N/A            |
| BUG Rating                         | B0-U0-G0       |

#### Features & Accessories ==

• Remote driver included: USC-TE00-12938 - LED 2.6A 120-277V 60W CV 24VDC 0-10V Dimming IP65

# Dimensions =



# Packaging =

2 Boxes

1 x 46-9/16" x 9-1/8" x 40-5/8" / 20.5 lbs - 118 cm x 23 cm x 103 cm / 9.3 kg

 $1 \times \times \times /$  lbs - cm x cm x cm / kg

# Light distribution =

Direct/Indirect

Luminaire weight =

9.7 lbs / 4.4 kg

Warranty =

5 year limited warranty