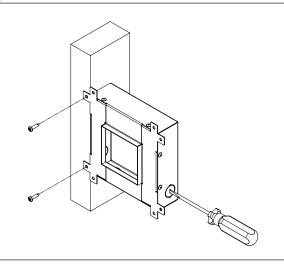

## STEP 1

- 1. Install wall box using the appropriate mounting holes.
- 1. Remove knock-out for wires installation.

Note: Mounting orientation is important.. Respect mounting orientation indicate on wall box.

1. Install BX

Wall thickness shall not exceed 1/2" (13mm)