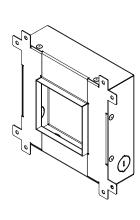

Make sure you have all the elements of the fixture. Your box should contain the following parts