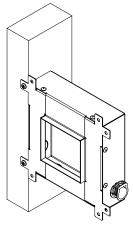

fixture is intended for installation in accordance with National Electric Code and local regulation: To assure full compliance with local codes and regulations, check with your local electrical inspector before installation. This equipment is guaranteed only when used as indicated in these instructions; Therefore they should be kept for future reference. To prevent electrical shock, turn off power supply before carrying out any connection or maintenance operations.

Make sure you have all the elements of the fixture. Your box should contain the following parts

## STEP 1

- 1. Install wall box using the appropriate mounting holes.
- 1. Remove knock-out for wires installation.

Note: Mounting orientation is important.. Respect mounting orientation indicate on wall box.





1. Install BX





Wall thickness shall not exceed 1/2" (13mm)