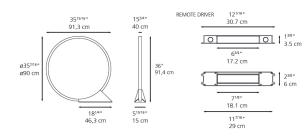

#### Dimensions -

Light distribution —

Direct/Indirect

Luminaire weight -14.77 lbs / 6.7 kg

Warranty -5 year limited warranty

#### Features & Accessories

• Remote driver included: USC-TE00-12938 - LED 2.6A 120-277V 60W CV 24VDC 0-10V Dimming IP65