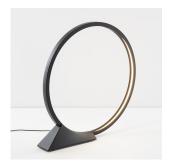

#### Design By -----Elemental

Collection = Outdoor

### Colors & Finishes

Black

#### Materials =

- Extruded & calandered aluminum ring
- Diffuser in silicone
- Base in die-cast aluminum

| Specifications                     |                |
|------------------------------------|----------------|
| Delivered lumens                   | 1595lm         |
| Light output ratio                 | 37.1lm/W       |
| Power consumption                  | 42W            |
| Led type                           | 42W ARRAY      |
| CCT (Correlated Color Temperature) | 3000К          |
| CRI (Color Rendering Index)        | >90            |
| Life expectancy                    | 50000Hrs       |
| Control type                       | Dimmable 0-10V |
| Input Voltage                      | 120V           |
| Driver                             | N/A            |
| BUG Rating                         | B0-U0-G0       |