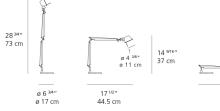

Design By = Specifications = Michele De Lucchi Lamp type LED-T Giancarlo Fassina max 60W E12/G16.5 Lamp Collection = Lamp Included No On/Off (On Cord) Design Control type 120V Input Voltage Power consumption 68W Ballast N/A c 🕀 🛯 🖓 Colors & Finishes Coral RAL 3026 (Head) Black (Body & Base)

## Materials =

- Arms and diffuser in aluminum
- Joints and tension control knobs in polished die-cast aluminum
- Tension cables in stainless steel
- Base in weighted steel with stamped aluminum cover
- 99% recovery of paint residues
- RoHs and Reach compliants

#### Features & Accessories =

• Fully adjustable, articulated arm structure

• Tiltable and 360 degrees rotatable diffuser

#### Dimensions

### Packaging •

1 Box

1 x 21-3/8" x 8-3/8" x 8-3/8" / 5.95 lbs - 54 cm x 21 cm x 21 cm / 2.7 kg



### Light distribution

Direct

27 3/16″ 69 cm

> Luminaire weight 4.19 lbs / 1.9 kg

Warranty =

5 year limited warranty