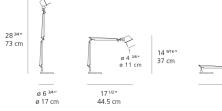

CIFICATIONS**

Design By = Specifications = Michele De Lucchi Lamp type LED-T Giancarlo Fassina Lamp max 60W E12/G16.5 Collection = Lamp Included No On/Off (On Cord) Design Control type 120V Input Voltage Power consumption 68W Ballast N/A c 🕀 🛯 🖓 Colors & Finishes Yellow RAL 1026 (Head) Black (Body & Base) Materials = Features & Accessories = • Arms and diffuser in aluminum • Fully adjustable, articulated arm structure Joints and tension control knobs in polished die-cast aluminum

- Tension cables in stainless steel
- Base in weighted steel with stamped aluminum cover
- 99% recovery of paint residues
- RoHs and Reach compliants

• Tiltable and 360 degrees rotatable diffuser

#### Dimensions

## Packaging •

1 Box

1 x 21-3/8" x 8-3/8" x 8-3/8" / 5.95 lbs - 54 cm x 21 cm x 21 cm / 2.7 kg



## Light distribution

Direct

27 3/16″ 69 cm

> Luminaire weight 4.19 lbs / 1.9 kg

Warranty =

5 year limited warranty