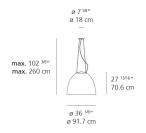

### Dimensions ==

1 x 39-7/16" x 39-7/16" x 31-9/16" / 44.09 lbs - 100 cm x 100 cm x 80 cm / 20 kg