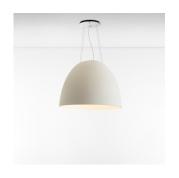

## Colors & Finishes =

| White (Diffuser) |
|------------------|
| Silver (Canopy)  |

# Materials =

- Body of lamp in polyester
- Upper cap in borosilicate sanded glass