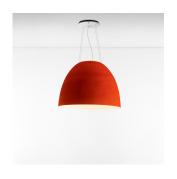

# Materials =

- Body of lamp in polyester
- Upper cap in borosilicate sanded glass

# Ø 7 <sup>18</sup>" Ø 18 cm

2 <sup>3/8</sup>" 0 cm

Ø 36 <sup>1/8</sup>" Ø 91.7 cm