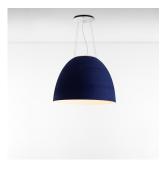

# Colors & Finishes =

|   | Blue (Diffuser) |
|---|-----------------|
| A | Silver (Canopy) |

# Materials =

- Body of lamp in polyester
- Upper cap in borosilicate sanded glass