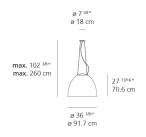

| 124W C.O.B.*                     |
| CCT (Correlated Color Temperature) | 3000K                            |
| CRI (Color Rendering Index)        | >93                              |
| Life expectancy                    | 50000Hrs                         |
| Control type                       | Dimmable 0-10V                   |
| Input Voltage                      | 120-277V                         |
| Driver                             | INVENTRONICS - 1 x EUM-150S210DG |

#### Features & Accessories =

- The special material absorbs sound waves and reduces their reverberation time
- Body's geometry enhances the material's properties, trapping and absorbing sound within

## Dimensions =

# Packaging =

1 x 39-7/16" x 39-7/16" x 31-9/16" / 44.09 lbs - 100 cm x 100 cm x 80 cm / 20 kg



# Light distribution =

Direct/Indirect

# Luminaire weight =

23.15 lbs / 10.5 kg

# Warranty =

5 year limited warranty