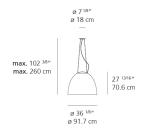

|
| Control type                                        | Dimmable 0-10V                   |
| Input Voltage                                       | 120-277V                         |
| Driver                                              | INVENTRONICS - 1 x EUM-150S210DG |

## Colors & Finishes =

|     | Green (Diffuser) |
|-----|------------------|
| 1/4 | Silver (Canopy)  |

## Materials =

- Body of lamp in polyester
- Upper cap in borosilicate sanded glass

## Features & Accessories =

- The special material absorbs sound waves and reduces their reverberation time
- Body's geometry enhances the material's properties, trapping and absorbing sound within

## Dimensions ==

# Packaging =

1 Box

1 x 39-7/16" x 39-7/16" x 31-9/16" / 44.09 lbs - 100 cm x 100 cm x 80 cm / 20 kg



# Light distribution =

Direct/Indirect

## Luminaire weight =

23.15 lbs / 10.5 kg

## Warranty =

5 year limited warranty