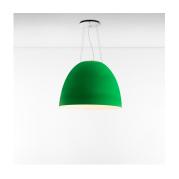

## Colors & Finishes =

|     | Green (Diffuser) |
|-----|------------------|
| 1/4 | Silver (Canopy)  |

## Materials =

- Body of lamp in polyester
- Upper cap in borosilicate sanded glass