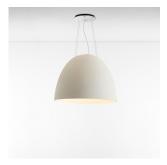

# Colors & Finishes

|     | White (Diffuser |
|-----|-----------------|
| 1/4 | Silver (Canony) |

#### Materials =

- Body of lamp in polyester
- Upper cap in borosilicate sanded glass