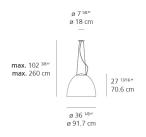

| 124W C.O.B.*                     |
| CCT (Correlated Color Temperature) | 3000K                            |
| CRI (Color Rendering Index)        | >93                              |
| Life expectancy                    | 50000Hrs                         |
| Control type                       | Dimmable 0-10V                   |
| Input Voltage                      | 120-277V                         |
| Driver                             | INVENTRONICS - 1 x EUM-150S210DG |

#### Features & Accessories =

- The special material absorbs sound waves and reduces their reverberation time
- Body's geometry enhances the material's properties, trapping and absorbing sound within

### Dimensions =

# Packaging =

1 x 39-7/16" x 39-7/16" x 31-9/16" / 44.09 lbs - 100 cm x 100 cm x 80 cm / 20 kg



# Light distribution =

Direct/Indirect

# Luminaire weight =

23.15 lbs / 10.5 kg

# Warranty =

5 year limited warranty