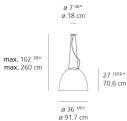

# Nur 1618 Acoustic suspension blue

A243758

Design By = Ernesto Gismondi

Collection = Design



# Colors & Finishes

Blue (Diffuser) Silver (Canopy)

### Materials =

- Body of lamp in polyester
- Upper cap in borosilicate sanded glass

CRI (Color Rendering Index)

**CCT (Correlated Color Temperature)** 

Specifications =

**Delivered lumens** 

Light output ratio

Life expectancy

Control type

Input Voltage

Driver

Led type

Power consumption

Features & Accessories =

• The special material absorbs sound waves and reduces their reverberation time

• Body's geometry enhances the material's properties, trapping and absorbing sound within

6478lm

68.2lm/W

124W 124W C.O.B.\*

3000K

>93

50000Hrs

120-277V

Dimmable 0-10V

INVENTRONICS - 1 x EUM-150S210DG

#### Dimensions =



## Light distribution

Direct/Indirect

Luminaire weight 23.15 lbs / 10.5 kg

# Warranty =

5 year limited warranty





# Packaging •

1 Box

1 x 39-7/16" x 39-7/16" x 31-9/16" / 44.09 lbs - 100 cm x 100 cm x 80 cm / 20 kg