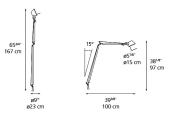

Dimensions -

1 Box

1 x 44-3/16" x 14-1/4" x 8-3/8" / 5.29 lbs - 112 cm x 36 cm x 21 cm / 2.4 kg

Light distribution

Luminaire weight 2.2 lbs / 1 kg

Warranty