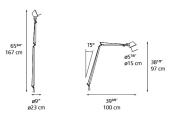

Dimensions -

Packaging =

1 Box

1 x 14-1/4" x 8-3/8" x 44-3/16" / 5.22 lbs - 36 cm x 21 cm x 112 cm / 2.37 kg

Light distribution

Luminaire weight 2.03 lbs / .92 kg

Warranty